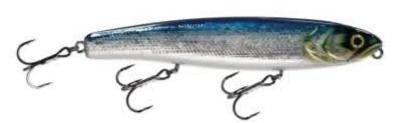

## Illex Lure Bonnie 128 Shine Katana Topwater

Illex

Product number: IL-93782 Weight: 0.025 kg

26,95 €

23,99 €\* 23,99 €

The Bonnie is designed to cover large areas of water quickly and easily locate fish. Equipped with tungsten beads that aid long accurate casting plus give off an unusual and seductive noise attraction in the water. This lure is fitted with the triple eye attachment system that lets you change depth simply by changing the eye the lure is attached to. Ta get an action as close as possible to wooden lures, the body is divided into 4 separate chambers.

Depth: SurfaceModel: Floating

Length: 12,8 cm - 5 inches
Weight: 12,5 g - 0,88 oz

<sup>\*</sup> incl. tax, plus shipping