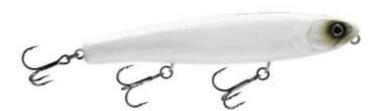

## Illex Lure Bonnie 128 Bone Topwater

Illex

Product number: IL-94259 Weight: 0.025 kg

26,95 €

23,99 €\* 23,99 €

The Bonnie is designed to cover large areas of water quickly and easily locate fish. Equipped with tungsten beads that aid long accurate casting plus give off an unusual and seductive noise attraction in the water. This lure is fitted with the triple eye attachment system that lets you change depth simply by changing the eye the lure is attached to. Ta get an action as close as possible to wooden lures, the body is divided into 4 separate chambers.

Depth: SurfaceModel: Floating

Length: 12,8 cm - 5 inchesWeight: 12,5 g - 0,88 oz

\* incl. tax, plus shipping