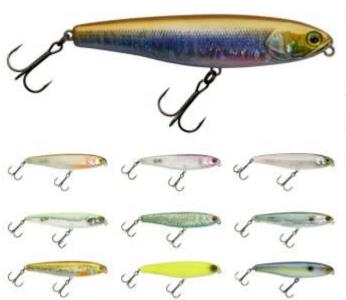

## Illex Bonnie 95 Lure 12,5g floating

Illex

Product number: IL-BNN95-F

Big classic in every well-assorted tackle box.

23,39 €\* 23,39 €

The Bonnie 95 is a great classic in every tackle box. It was developed to quickly and effectively search large water surfaces in walk the dog style. The built-in Tungsten balls sit in 4 chambers, guarantee excellent casting widths and a very special, smacking sound. The Bonnie has three recesses on its vario eyelet, which allow three different running styles when tied directly, but it can also be easily hung on a carabiner. Its ratio of buoyancy and dead weight is optimal, making it easy to run under virtually all conditions.