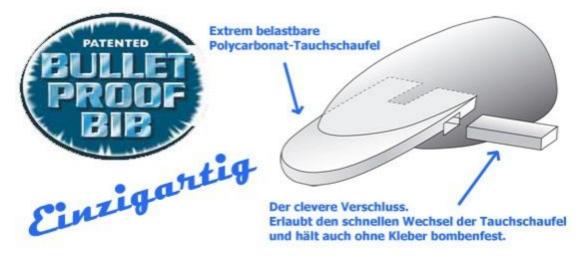

Halco diving vanes are made from the same material that is used in the production of bulletproof glass. This is what makes them so extremely resilient! Thanks to the clever mechanism, the diving scoop can be changed in seconds on some models and still holds bombproof. With different diving vanes, the lure can then be fished at different water depths.