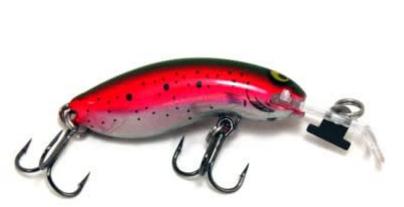

## Halco Sorcerer lure Rainbow Trout H60

Product number: HC-SOXX-H60

Extra: replaceable lip

0,00 €\* 0,00 €

The sturdy Sorcerer works equally well as a trolling and casting lure. Thanks to the exchangeable diving blade, the wobbler can be used in very different water depths. Characteristic is the shaky run in combination with the rocking of the whole body (body roll).