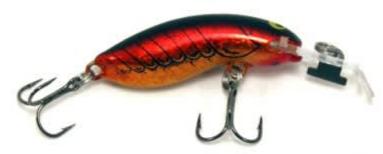

## Halco Sorcerer lure Crawfish H61

Product number: HC-SOXX-H61

Extra: replaceable lip

0,00 €\* 0,00 €

The sturdy Sorcerer works equally well as a trolling and casting lure. Thanks to the exchangeable diving blade, the wobbler can be used in very different water depths. Characteristic is the shaky run in combination with the rocking of the whole body (body roll).