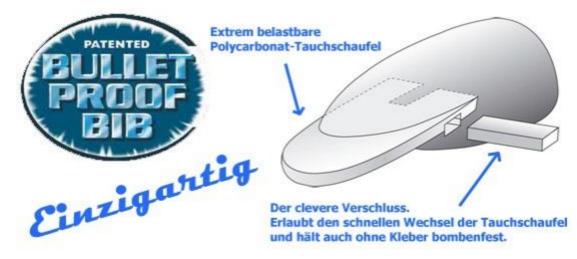

Halco diving vanes are made from the same material that is used in the production of bulletproof glass. This is what makes them so extremely resilient! Thanks to the clever mechanism, the diving scoop can be changed in seconds on some models and still holds bombproof. With different diving vanes, the lure can then be fished at different water depths.