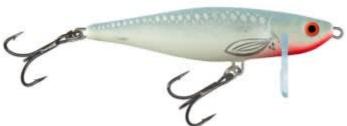

## Salmo Thrill Twitchbait silver ghost SGH

Salmo

## Salmo Trill Lure Twitchbait

Though Thrill is a newcomer and in the Salmo offer since 2007, it has already become a classic of its kind. It is the first, mass-produced lure dedicated for asp fishing on the market. Its unique features and incredible effectiveness in catching this predator quickly made it one of Salmo's best sellers. This sinking lure is available in 7 and 9 cm sizes and is designed for an extra long casts and very fast retrieve. Life like forage fish colours available make it easy to choose the right lure for your fishery and its water colour conditions.

- In the Salmo offer since 2007
- Available sizes: 7 and 9 cm
- Available versions: Sinking (S)
- Deadly effective colours
- Perfect balance
- Unique long casting
- Through-wire construction
- Polycarbonate lip
- Individually Hand Tuned & Tank Tested
- Premium Black Nickel VMC Hooks