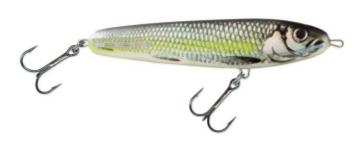

## Salmo Sweeper Lure Jerkbait silver chartreuse shad SCS 10cm 19g

Salmo

Product number: SE10-SCS

The Salmo SWEEPER belongs to a whole new generation of gliders.

Weight: 0.019 kg

13,49 €

12,19 €\* 12,19 €

Our Tricoroll Ryushin range that now covers all European river fishing scenarios with the addition of these two new models. The two smaller models keep the key technical attributes of the original with the added ability to get down to the river bottom quickly even in strong currents. Their action is more jerky and dynamic than the larger lures. This lure gets down quickly away from any debris that might be floating in the river. Gives off uniquely powerful vibrations and visual signals that will fool the wariest of fish like asp, perch and bass right out in the middle of the flow. The name tells it all – Ryushin in Japanese translates as middle of the river!