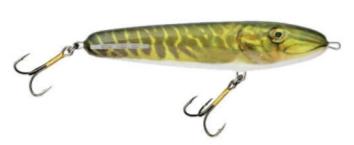

## Salmo Sweeper Lure Jerkbait Real Pike RPE 14cm 50g

Salmo

Product number: SE14-RPE

The Salmo SWEEPER belongs to a whole new generation of gliders.

Weight: 0.05 kg <del>16,49 €</del> 14,89 €\* 14,89 €

Our Tricoroll Ryushin range that now covers all European river fishing scenarios with the addition of these two new models. The two smaller models keep the key technical attributes of the original with the added ability to get down to the river bottom quickly even in strong currents. Their action is more jerky and dynamic than the larger lures. This lure gets down quickly away from any debris that might be floating in the river. Gives off uniquely powerful vibrations and visual signals that will fool the wariest of fish like asp, perch and bass right out in the middle of the flow. The name tells it all – Ryushin in Japanese translates as middle of the river!