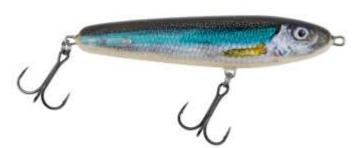

## Salmo Sweeper Lure Jerkbait HS Holo Smelt 14cm 50g

Salmo

Product number: SAL-SE14-HS

The Salmo SWEEPER belongs to a whole new generation of gliders.

Weight: 0.05 kg <del>16,49 €</del> 14,89 €\* 14,89 €