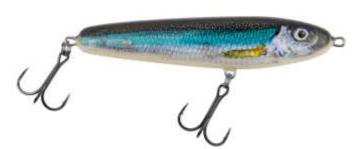

## Salmo Sweeper Lure Jerkbait HS Holo Smelt 12cm 34g

Salmo

Product number: SAL-SE12-HS

The Salmo SWEEPER belongs to a whole new generation of gliders.

Weight: 0.034 kg 14,49 € 13,09 €\* 13,09 €

Our Tricoroll Ryushin range that now covers all European river fishing scenarios with the addition of these two new models. The two smaller models keep the key technical attributes of the original with the added ability to get down to the river bottom quickly even in strong currents. Their action is more jerky and dynamic than the larger lures. This lure gets down quickly away from any debris that might be floating in the river. Gives off uniquely powerful vibrations and visual signals that will fool the wariest of fish like asp, perch and bass right out in the middle of the flow. The name tells it all – Ryushin in Japanese translates as middle of the river!