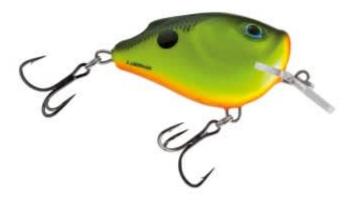

## Salmo Squarebill lure 6cm floating Chartreuse Shad

Salmo

Product number: SAL-QSQ010

Lure with a square lip makes it possible to fish around snags without getting hooked up.

7,19 €/Stück Weight: 0.021 kg <del>10,99 €</del> 7,19 €\* 7,19 €

Tough polycarbonate square lip ensures this lure can be worked amongst snags, vastly reducing chances of lure getting hooked up.

Has the same buoyancy as balsawood, but is much more durable due to being constructed from Salmo's high density space age foam.

Perfectly balanced internal weighting ensures long range, accurate casting.

The 6cm version is perfectly suitable for all larger freshwater predators.

\* incl. tax, plus shipping