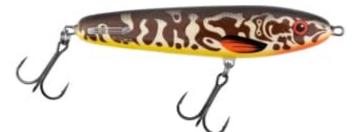

## Salmo Sweeper Lure Jerkbait BM Barred Muskie



Salmo

Product number: SAL-SE1X-BM



The Salmo SWEEPER belongs to a whole new

generation of gliders.

from 13,09 €\* 13,09 €

Our Tricoroll Ryushin range that now covers all European river fishing scenarios with the addition of these two new models. The two smaller models keep the key technical attributes of the original with the added ability to get down to the river bottom quickly even in strong currents. Their action is more jerky and dynamic than the larger lures. This lure gets down quickly away from any debris that might be floating in the river. Gives off uniquely powerful vibrations and visual signals that will fool the wariest of fish like asp, perch and bass right out in the middle of the flow. The name tells it all – Ryushin in Japanese translates as middle of the river!

\* incl. tax, plus shipping