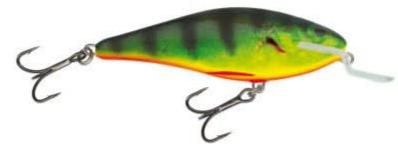

## Salmo Executor Lure Shallow Runner RHP Real Hot Perch 9cm

Salmo

Salmo Executor Lure Crankbait

Executor is a classic, a beautiful shape and unique action. Well proved on all types of fisheries – from small streams to large lakes and reservoirs. It is offered in four sizes – 5, 7, 9, 12cm and as a shallow (SR). The growing number of colours allows every fan of classic crankbaits to find the perfect fishing partner. Don't leave home without one!

Executor is a typical crankbait. Plastic lip creates the diving of the lure and its characteristic, energetic action. It is characterised by medium, not very strong tail action and strong 'blinking' action. Such an action proved to be extremely succesful and, on many occassions, is much better than others.

- In the Salmo offer since 2004
- Available sizes: 5, 7, 9 and 12 cm
- Available versions: Shallow Runner (SR)
- Deadly effective colours
- Through-wire construction

- Polycarbonate lipIndividually Hand Tuned and Tank TestedPremium Black Nickel VMC Hooks