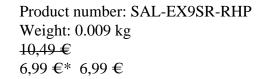

## Salmo Executor Lure Shallow Runner RHP Real Hot Perch 9cm



Salmo





Salmo Executor Lure Crankbait

Executor is a classic, a beautiful shape and unique action. Well proved on all types of fisheries – from small streams to large lakes and reservoirs. It is offered in four sizes – 5, 7, 9, 12cm and as a shallow (SR). The growing number of colours allows every fan of classic crankbaits to find the perfect fishing partner. Don't leave home without one!

Executor is a typical crankbait. Plastic lip creates the diving of the lure and its characteristic, energetic action. It is characterised by medium, not very strong tail action and strong 'blinking' action. Such an action proved to be extremely succesful and, on many occassions, is much better than others.

How to fish with Salmo Minnow

The standard method for lake fishing is to retrieve with varying speed,