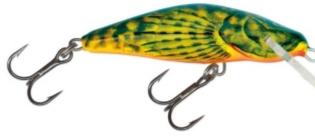

## Salmo Bullhead Lure HBD Hot Bullhead 4cm floating

Salmo

Product number: BD4F-HBD

Weight: 0.003 kg

9,49 €

8,59 €\* 8,59 €

## Salmo Bullhead Lure Crankbait

Is one of the oldest models in Salmo's range. It is still the only imitation of a bullhead or flathead minnow on the market after all these years. A proven fish catcher for predators on many different fisheries and venues – from small, fast water streams to the big lakes. In three sizes -4, 6 and 8 cm, as a floating (F), sinking (S) and super deep runner (SDR) versions

- In the Salmo offer since 1991
- Available sizes: 4, 6 and 8 cm
- Available versions: Floating (F), Sinking (S) and Super Deep Runner (SDR)
- Deadly effective colours
- Through-wire construction
- Polycarbonate lip
- Individually Hand Tuned and Tank Tested
- Premium Black Nickel VMC Hooks