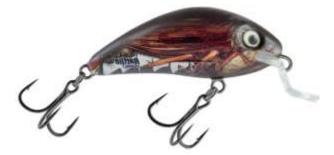

## Salmo Lure Rattlin Hornet Shallow Real Cockchafer

Salmo

Product number: SAL-RHS-RC

Ideal for fishing in shallow water

from 8,59 €\* 8,59 €

- Available in 3.5 and 4.5cm sizes
- Perfect for hunting all predatory species in shallow water
- Same great Rattlin Hornet action and attraction
- Features Salmo's long cast system for further, accurate casting
- Internal fish attracting rattle
- Dives to: 0.5meters (3.5), 0.7meters (4.5)
- Weighs: 3grams (3.5), 5.5grams (4.5)
- Available in 6 great fish-catching colours: Bright Beetle, Real Cockchafer, Fire Bug, Green Tiger, Holographic Real Dace and Supernatural Perch
- Proudly made in Poland