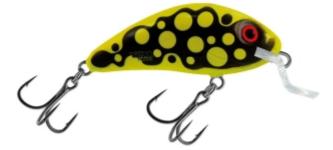

## Salmo Lure Rattlin Hornet Shallow Bright Beetle 3,5cm 3g

Salmo

Product number: SAL-QRH449

Ideal for fishing in shallow water

Weight: 0.003 kg 9,49 €\* 9,49 €

- Available in 3.5 and 4.5cm sizes
- Perfect for hunting all predatory species in shallow water
- Same great Rattlin Hornet action and attraction
- Features Salmo's long cast system for further, accurate casting
- Internal fish attracting rattle
- Dives to: 0.5meters (3.5), 0.7meters (4.5)
- Weighs: 3grams (3.5), 5.5grams (4.5)
- Available in 6 great fish-catching colours: Bright Beetle, Real Cockchafer, Fire Bug, Green Tiger, Holographic Real Dace and Supernatural Perch
- Proudly made in Poland