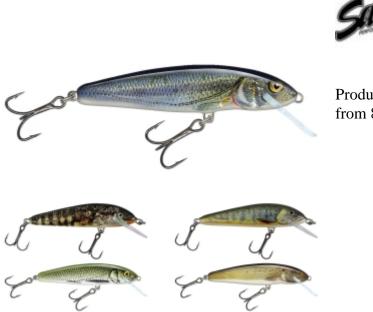

## Salmo Minnow Lure Crankbait

Minnow is one of the oldest lure in Salmo's range. Right from the very start it has been a consistent seller with continued interest from anglers all around the world. After many years of constant improvement this family is like a commando squad ready for any mission, anywhere that fish await, no matter what difficulties it has to face. Simple, classic shape and traditional construction hide a secret that many anglers would love to keep to themselves. Offered as 5, 6, 7 and 9cm and as floating (F), sinking (S) and super deep runner (SDR) versions. A very gentle, vibrant action characterises the **Salmo Minnow**, it has already tempted thousands of predators in lakes and rivers, on all continents. With a large variety of colours it's easy to choose the exact pattern for any fishery you choose to fish.

- In the Salmo offer since 1991
- Available sizes: 5, 6, 7 and 9 cm
- Available versions: Floating (F), Sinking (S) and Super Deep Runner (SDR)
- 7 eadly effective colours
- Through-wire construction
- Polycarbonate lip
- Individually Hand Tuned and Tank Tested
- Premium Black Nickel VMC Hooks
- Recommended method of fishing casting, trolling.
- Recommended for pike, zander, trout, walleye, asp, bass