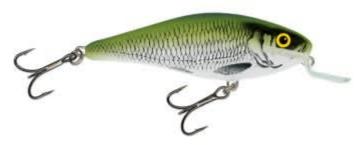

## Salmo Executor Lure Shallow Runner Olive Bleak 5cm

Salmo

Product number: SAL-QEX098

The Salmo EXECUTOR- is a delight for the traditionalist spinning angler.

Weight: 0.005 kg 9,99 € 8,99 €\* 8,99 €

The proven shape and flawless tail-side action are two traits that should convince anyone to try the EXECUTOR. The Shallow Runner can be fished close to the surface when used with a pulse type retrieve, or trolled at various speeds to cover the first few metres of depth where predators are often waiting to strike.

- Available versions: Shallow Runner (SR)
- Premium Black Nickel VMC Hooks
- Through-wire construction
- Polycarbonate lip
- Individually Hand Tuned and Tank Tested

\* incl. tax, plus shipping