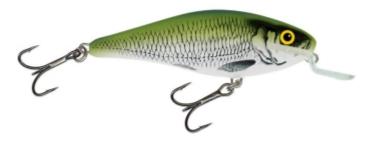

## Salmo Executor Lure Shallow Runner Olive Bleak 5cm

Salmo

Product number: SAL-QEX098

The Salmo EXECUTOR- is a delight for the traditionalist spinning angler.

Weight: 0.005 kg 9,99 € 8,99 €\* 8,99 €

The proven shape and flawless tail-side action are two traits that should convince anyone to try the EXECUTOR. The Shallow Runner can be fished close to the surface when used with a pulse type retrieve, or trolled at various speeds to cover the first few metres of depth where predators are often waiting to strike.

- Available versions: Shallow Runner (SR)
- Premium Black Nickel VMC Hooks
- Through-wire construction
- Polycarbonate lip
- Individually Hand Tuned and Tank Tested

\* incl. tax, plus shipping