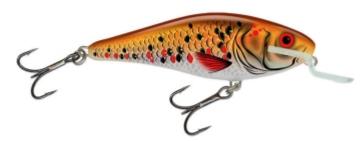

## Salmo Executor Lure Shallow Runner Holo Golden Back 9cm

Salmo

Product number: SAL-QEX103

The Salmo EXECUTOR- is a delight for the traditionalist spinning angler.

Weight: 0.0145 kg <del>12,49 €</del> 11,29 €\* 11,29 €

The proven shape and flawless tail-side action are two traits that should convince anyone to try the EXECUTOR. The Shallow Runner can be fished close to the surface when used with a pulse type retrieve, or trolled at various speeds to cover the first few metres of depth where predators are often waiting to strike.

- Available versions: Shallow Runner (SR)
- Premium Black Nickel VMC Hooks
- Through-wire construction
- Polycarbonate lip
- Individually Hand Tuned and Tank Tested

\* incl. tax, plus shipping