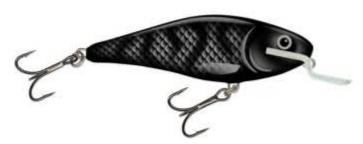

## Salmo Executor Lure Shallow Runner Black Shadow

Product number: SAL-EXSR-BS

The Salmo EXECUTOR- is a delight for the traditionalist spinning angler.

13,99 €\* 13,99 €

The proven shape and flawless tail-side action are two traits that should convince anyone to try the EXECUTOR. The Shallow Runner can be fished close to the surface when used with a pulse type retrieve, or trolled at various speeds to cover the first few metres of depth where predators are often waiting to strike.

- Available versions: Shallow Runner (SR)
- Premium Black Nickel VMC Hooks
- Through-wire construction
- Polycarbonate lip
- Individually Hand Tuned and Tank Tested

<sup>\*</sup> incl. tax, plus shipping