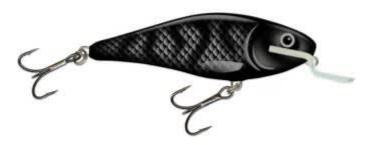

## Salmo Executor Lure Shallow Runner Black Shadow 12cm

Product number: SAL-QEX104

The Salmo EXECUTOR- is a delight for the traditionalist spinning angler.

Weight: 0.033 kg

15,49 €

13,99 €\* 13,99 €

The proven shape and flawless tail-side action are two traits that should convince anyone to try the EXECUTOR. The Shallow Runner can be fished close to the surface when used with a pulse type retrieve, or trolled at various speeds to cover the first few metres of depth where predators are often waiting to strike.

- Available versions: Shallow Runner (SR)
- Premium Black Nickel VMC Hooks
- Through-wire construction
- Polycarbonate lip
- Individually Hand Tuned and Tank Tested

<sup>\*</sup> incl. tax, plus shipping