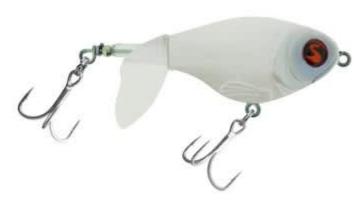

## River2Sea Whopper Plopper 60 Topwater Lure 7g Powder

River2Sea

Product number: R2S-WPL60-21

Premium top water lure that produces low frequency pressure waves.

Weight: 0.007 kg 11,99 €\* 11,99 €

Looking for a topwater lure?

Stop searching, the Whopper Plopper is the best catching topwater lure on the market. The reason why the Whopper Plopper is such a good catching lure, is because the low frequency pressure waves the lure is producing. This unique sound invites any predator fish nearby for dinner. Now in a new size of 6cm. Ideal for fishing for chub, rainbow trout and salmon.