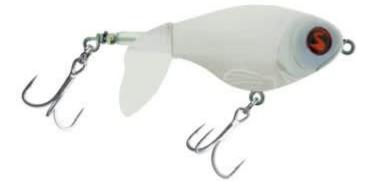

## River2Sea Whopper Plopper 60 Topwater Lure 7g Powder

Product number: R2S-WPL60-21

Premium top water lure that produces low frequency pressure waves.

Weight: 0.007 kg 11,99 €\* 11,99 €

Looking for a topwater lure?

Stop searching, the Whopper Plopper is the best catching topwater lure on the market. The reason why the Whopper Plopper is such a good catching lure, is because the low frequency pressure waves the lure is producing. This unique sound invites any predator fish nearby for dinner. Now in a new size of 6cm. Ideal for fishing for chub, rainbow trout and salmon.