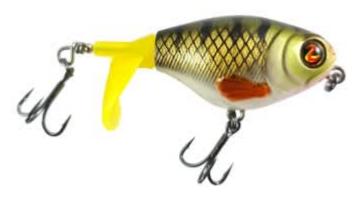

## River2Sea Whopper Plopper 60 Topwater Lure 7g Perca

River2Sea

Product number: R2S-WPL60-46

Premium top water lure that produces low frequency pressure waves.

Weight: 0.007 kg 11,99 €\* 11,99 €

Looking for a topwater lure?

Stop searching, the Whopper Plopper is the best catching topwater lure on the market. The reason why the Whopper Plopper is such a good catching lure, is because the low frequency pressure waves the lure is producing. This unique sound invites any predator fish nearby for dinner. Now in a new size of 6cm. Ideal for fishing for chub, rainbow trout and salmon.