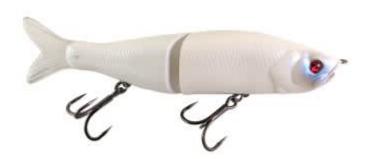

## River2Sea S-Waver 168S Lure Swimbait

River2Sea

Product number: R2S-SW168S

Probably the most natural dying fish action in the world.

0,00 €\* 0,00 €

The S-Waver has the most natural dying bait action in the world!

When you use a straight retrieve, the S-Waver will show you its famous wide S-action. If you twitch it, it slides from side to side with a wiggle when pausing. When holding your rod tip up the S-Waver will swim subsurface, when holding it down again it will continue to a shallow running swimbait. Use the S-Waver yourself and be amazed at what this lure is capable of.