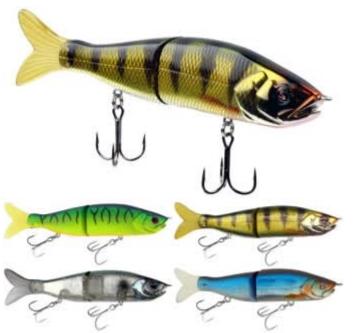

## **River2Sea S-Waver 200S Lure Swimbait 99g**

River2Sea

Product number: R2S-SW200S

Probably the most natural dying fish action in the world.

0,00 €\* 0,00 €

The S-Waver has the most natural dying bait action in the world!

When you use a straight retrieve, the S-Waver will show you its famous wide S-action. If you twitch it, it slides from side to side with a wiggle when pausing. When holding your rod tip up the S-Waver will swim subsurface, when holding it down again it will continue to a shallow running swimbait. Use the S-Waver yourself and be amazed at what this lure is capable of.