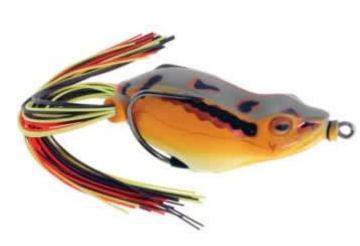

## River2Sea Bully Wa 45 II Rubber Frog Copper Green

Product number: R2S-BW45-CG

Rubber frog for perch hunting.

Weight: 0.0085 kg 10,99 €\* 10,99 €

Bully Wa has grown up! we took the best walking frog on the market and added some features to make it perform better. Bully Wa is the original keeled belly frog that walks easy on open water around cover, and now thanks to a sealed hook channel, it is one of the most buoyant frogs on the market. In addition, it is no longer necessary to press water on the lure, as no water can penetrate the lure due to the closed body.

An Increased belly profile gives Bully Wa a larger profile to draw big strikes, and even better hook gap space for better hookups. Bully a has been bullying bass into striking for years and it just grew up from schoolyard bully to a true enforcer.