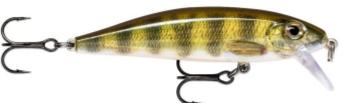

## Rapala X-Rap CountDown Lure PEL Live Perch

Rapala

Product number: RA-XRCD-PEL

Fast sinking lure with a good aerodynamic.

11,69 €\* 11,69 €

Fish the Xtreme attitude consistently at any depth. Based on the CountDown method introduced by Rapala in the 1960s, the X-Rap CountDown brings modern X-Style finishes and details to the game. It swims with a strong rolling action and flutters down on the pause. The X-Rap CountDown sinks 30% faster than the classic CountDown. Due to its weight and body design, the X-Rap CountDown is also very long casting.