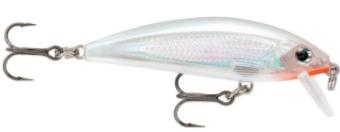

## Rapala X-Rap CountDown Lure GGH Glass Ghost 7cm 10g

Rapala

Product number: RA5813652

Fast sinking lure with a good aerodynamic.

Weight: 0.01 kg

18,90 €

12,59 €\* 12,59 €

Fish the Xtreme attitude consistently at any depth. Based on the CountDown method introduced by Rapala in the 1960s, the X-Rap CountDown brings modern X-Style finishes and details to the game. It swims with a strong rolling action and flutters down on the pause. The X-Rap CountDown sinks 30% faster than the classic CountDown. Due to its weight and body design, the X-Rap CountDown is also very long casting.

## **Features:**

- Consistent depth control
- Strong rolling action
- Flutter action on drop
- Sinking
- X-Rap finish
- 3D holographic eyes
- VMC® Black Nickel hooks
- Hand-tuned & tank-tested

<sup>\*</sup> incl. tax, plus shipping