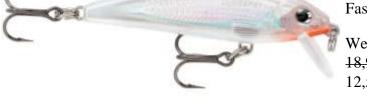

## Rapala X-Rap CountDown Lure GGH Glass Ghost 7cm 10g

Rapala

Product number: RA5813652

Fast sinking lure with a good aerodynamic.

Weight: 0.01 kg <del>18,90 €</del> 12,59 €\* 12,59 €

Fish the Xtreme attitude consistently at any depth. Based on the CountDown method introduced by Rapala in the 1960s, the X-Rap CountDown brings modern X-Style finishes and details to the game. It swims with a strong rolling action and flutters down on the pause. The X-Rap CountDown sinks 30% faster than the classic CountDown. Due to its weight and body design, the X-Rap CountDown is also very long casting.

## **Features:**

- Consistent depth control
- Strong rolling action
- Flutter action on drop
- Sinking
- X-Rap finish
- 3D holographic eyes
- VMC® Black Nickel hooks
- Hand-tuned & tank-tested

\* incl. tax, plus shipping