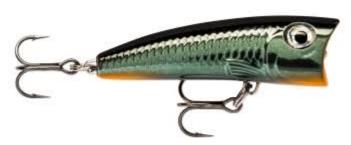

## Rapala Ultra Light Pop Lure 4cm 3g Carbon

Rapala

Product number: RA5818170

A small topwater lure that packs a mean pop.

Weight: 0.003 kg

13,90 €

8,99 €\* 8,99 €

A small topwater lure that packs a mean pop. Custom-designed cup face to move a lot of water and create a big bubble on each twitch. Featuring a loud internal rattle for added attraction, this little popper won't go unnoticed.

- Loud Topwater Popping Action
- Custom Design for Giant Bubbles and Big Commotion
- Loud Internal Rattle
- Perfectly Balanced Body Design
- 3D Holographic Eye
- VMC® Black Nickel Hooks

<sup>\*</sup> incl. tax, plus shipping