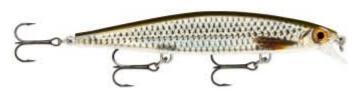

## Rapala Shadow Rap Lure sinking 11cm ROL Live Roach

Rapala

Product number: RA5818144

Designed to imitate a wounded, dying prey fish.

Weight: 0.013 kg

16,90 €

15,29 €\* 15,29 €

Designed to perfectly mimic the last struggle of a dying minnow, the Shadow Rap® makes tight turns when twitched, turns to look back and then settles to a head down position with a quiver before starting a slow fade-away dive on the pause. Can be fished almost in place with short twitches, extending the time the lure spends on the strike zone.

- Reacts to the smallest rod movements
- «Jerkbait» Action
- Imitates a dying prey fish
- Metallic shimmer under the plastic armour
- Transparent flanks with holographic inserts
- Tungsten and steel weights for a perfect balance
- VMC® Black Nickel Hooks