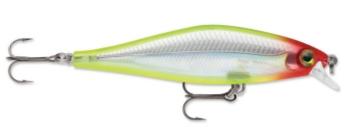

## Rapala Shadow Rap Shad Lure floating CLN Clown 9cm 12g

Rapala

Product number: RA5816806

Universal lure for all bigger predators.

Weight: 0.012 kg

19,90€

13,49 €\* 13,49 €

Big fish can't resist the tantalizing, slow-rising action of new Shadow Rap Shad. Swimming with the infamous horizontal struggle with a vertical "rise" on pause, they perfectly mimic a shad in trouble. Larger profile presents more flash and the option to fish from a finesse to more aggressive retrieve. Tie one on and see what monsters are hiding in the darkness.

## **Features:**

- Textured scale body
- Translucent & frosted colors
- Sharp left to right turns
- Slow rising on pause
- Bass, multi-species gamefish
- VMC® Thin Wire Black Nickel round bend hooks

<sup>\*</sup> incl. tax, plus shipping