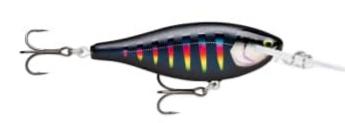

## Rapala Shad Rap Elite Fishing Plug Gilded Night Aurora | 5,5cm

Product number: RA-338927

Premium Balsa, fish catching action on both casting and trolling and a natural baitfish profile - given the Elite Treatment!

Weight: 0.007 kg

20,90 €

13,95 €\* 13,95 €

The Shad Rap Elite builds on well-proven qualities of the immensely popular Shad Rap crankbait and pairs it with modern wire-trough construction for maximum casting distance and durability. Resembling baitfish found the world over, the responsive lure's action ranges from a wide wobble to a tight shimmy - depending on how fast you retrieve it. The Shad Rap Elite features VMC's 75 Series treble hooks with the extra-sharp Needle Point designed for landing large and spirited fish.

- Casting and trolling
- Floating
- Balsa body
- Long throw design
- Heavy-duty body with wire-through construction
- Versatile running performance
- Hand-Tuned & Tank-Tested
- VMC 7554 2X Black Nickel Trebles