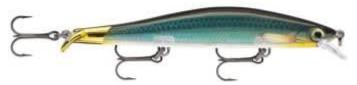

## Rapala RipStop Lure suspending CBN Carbon

Rapala

Product number: RA-RPS-CBN

Extremely direct lure thanks to a second diving lip at the tail.

from 14,39 €\* 14,39 €

The RipStop® tail design creates a fast-ripping, flashing swimbait action. Hard-stopping, forward motion stops on a dime, with a subtle shimmy before coming to a rest. Then ever so slightly lifts its head with a super slow-rise. Cast & wind, wind & stop, twitch, snap, rip and suspend, fish it your favorite way for all species of gamefish.