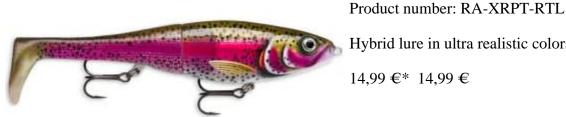

## Rapala X-Rap Peto Lure sinking RTL Live **Rainbow Trout**

Rapala

Hybrid lure in ultra realistic colors.

14,99 €\* 14,99 €

The Finnish Beast, X-Rap® Peto, combines Rapala's fish-catching X-Rap® construction with a beautifully color matched soft tail to create a seamless hybrid bait. With its slow sink rate and perfectly horizontal fall, X-Rap® Peto is the ideal choice for cold water & challenging conditions. The tail kicks with a wide action when retrieved; or try a jerk & pause allowing the bait to slowly swim into the depths. The soft tail is firmly secured to the body with a 6-point stainless plate. Spare tail included. Fitted with VMC® Coastal Black hooks.