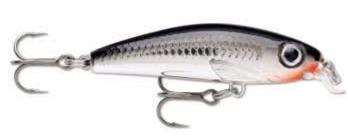

## Rapala Ultra Light Minnow Lure sinking CH Chrome

Rapala

Product number: RA-ULM-CH

Very small and extreme lightweight minnow.

10,79 €\* 10,79 €

When the bite is tough, downsizing to a smaller presentation can often tempt shut-down predators with an easy meal. The Ultra Light Minnow acts like a big bait, but in a small weighted body. It casts incredibly far, is slow-sinking and creates a hard-kicking action through its unique lip design.

## **Features:**

- Weighted body
- Unique lip design
- Hard kicking action
- Slow sinking
- External scales
- 3D holographic eyes
- VMC® Black Nickel round bend hooks
- Hand-tuned & tank-tested

<sup>\*</sup> incl. tax, plus shipping