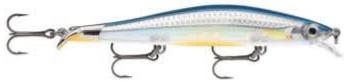

## Rapala RipStop Lure suspending EB Elite Blue Goby

Rapala

Product number: RA-RPS-EB

Extremely direct lure thanks to a second diving lip at the tail.

13,49 €\* 13,49 €

The RipStop® tail design creates a fast-ripping, flashing swimbait action. Hard-stopping, forward motion stops on a dime, with a subtle shimmy before coming to a rest. Then ever so slightly lifts its head with a super slow-rise. Cast & wind, wind & stop, twitch, snap, rip and suspend, fish it your favorite way for all species of gamefish.

## **Features:**

- Durable 2-part plastic with integrated lip
- Hard ripping flash and hard stopping action
- Dual control system
- Hard plastic boot tail
- Multi-species gamefish
- VMC® Black Nickel fine wire hooks