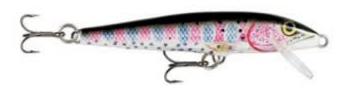

## Rapala Original Floater Lure floating RT Rainbow Trout 7cm 4g

Rapala

Product number: RA5801076

A lure that doesn't need an introduction.

Weight: 0.004 kg 13,49 €\* 13,49 €

The legendary first Rapala® and still the number one go-to lure. Whether twitched on the top as a surface bait, retrieved as a shallow runner, weighted with a split shot for medium depths or bottom walked off a three-way swivel or bottombouncer, the wounded minnow action continues to be irresistible to gamefish on every continent around the world.