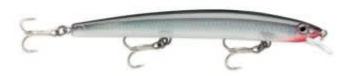

## Rapala Lure Max Rap FS Flake Silver

Rapala

Product number: RAPMXRFS 14,39 €\* 14,39 €

## RAPALA MAX RAP FS FLAKE SILVER

Tip to tail, everything about the MaxRap is premium. Designed for maximum casting distances via internal MaxCast mechanism. Rip for darting, wild searching action or straight retrieve for hardfl ashing "wounded-minnow" Rapala wobble.

## **Features**

- Internal MaxCast Mechanicsm
- Balanced with Tungsten Balls for Accuracy
- Aerodynamic Body Shape
- Premium VMC® Spark Point® Hooks
- Suspending on Pause
- Oval Line Tie
- Internal Laser Etched Scales
- Deep 3D Holographic Eyes
- Hand-Tuned & Tank-Tested