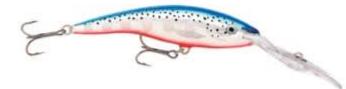

## **Rapala Deep Tail Dancer Lure BFL Blue Flash**

Rapala

Product number: RA-TDD-BFL

Extreme diving lip for extreme depths.

14,39 €\* 14,39 €

The Deep Tail Dancer® features an enlarged, extreme diving lip that plummets the lure as deep as 12 meters unassisted. The banana-style body swims with a wide tail, dancing action that can only be created with balsa. Cast it or troll it deep for a large number of species worldwide.