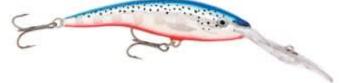

## Rapala Deep Tail Dancer Lure BFL Blue Flash 9cm 13g

Rapala

Product number: RA5818392

Extreme diving lip for extreme depths.

Weight: 0.013 kg 14,39 €\* 14,39 €

The Deep Tail Dancer® features an enlarged, extreme diving lip that plummets the lure as deep as 12 meters unassisted. The banana-style body swims with a wide tail, dancing action that can only be created with balsa. Cast it or troll it deep for a large number of species worldwide.

## **Features:**

- Deep diving lip
- Wide tail swimming action
- Balsa wood construction
- Internal rattle mechanism
- VMC® Black Nickel treble hooks
- Hand-tuned & tank-tested

\* incl. tax, plus shipping