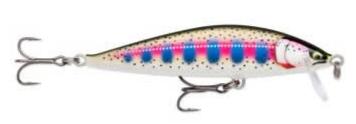

## Rapala Countdown Elite Lure Gilded Rainbow Trout | 3,5cm

Rapala

Product number: RA-333748

The CountDown Elite harnesses over 80 years of lure making craftmanship into a premium balsa lure.

Weight: 0.004 kg

- Balsa Body
- Heavy-Duty Split Rings
- Wire-Through Construction
- Targeted for Trout and Perch
- VMC® 7554 Black Nickel Hooks

<sup>\*</sup> incl. tax, plus shipping