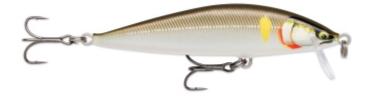

## Rapala Countdown Elite Lure Gilded Ayu | 3,5cm

Rapala

Product number: RA-333601

The CountDown Elite harnesses over 80 years of lure making craftmanship into a premium balsa lure.

Weight: 0.004 kg <del>19,90 €</del> 13,09 €\* 13,09 €

It features the legendary controlled slow-sinking method of the original CountDown®. The new CountDown® Elite is built with a modern construction for maximum casting distance and accuracy, improved durability and versatility - and a flutter on the drop. The color patterns combine metallic plating, HD printing and new designs, bringing the look to a totally new level.

- Balsa Body
- Heavy-Duty Split Rings
- Wire-Through Construction
- Targeted for Trout and Perch
- VMC® 7554 Black Nickel Hooks

\* incl. tax, plus shipping