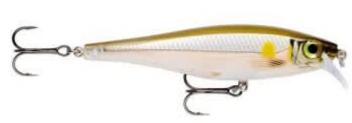

## Rapala BX Minnow Lure floating AYU 10cm 12g

Rapala

Product number: RA5813029

Minnow made from a balsa copolymer construction.

Weight: 0.012 kg 16,19 €\* 16,19 €

With the patent pending construction combining a balsa core with a durable co-polymer outer body, the BX Minnow features a super responsive action that comes alive with the slowest of retrieves and the most delicate twitches. Yet it can handle fast, aggressive retrieves and take a beating from toothy, strong predators. Precision weighted for perfect balance and long casting.