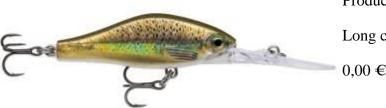

## Rapala Shadow Rap Jack Deep Lure TRL Live Trout

Rapala

Product number: RA-SDRJD-TRL

Long cast wonder with huge diving lip.

0,00 €\* 0,00 €

The long-casting Shadow Rap® Jack Deep dives down fast when cranked. With a very slow rise on the pause, you can twitch it to imitate the flicker and fade of a dying baitfish almost on the spot, or crank it in with a steady retrieve.

Fitted with VMC® treble hooks.

## **Features:**

- Through wire construction
- Fast diving
- Slow rising on the pause
- Runs true at high speeds
- Sharp left to right turns
- Casting or trolling
- Black Nickel VMC® hooks

\* incl. tax, plus shipping