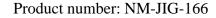

## Nils Master Jigger Balance Jig Vertical Lure 166

Legendary balance jig for ice fishing.

from 13,90 €\* 13,90 €

The Balance Jigs from Nils Master are legendary perch baits that work when ice fishing both from the ice and from a boat. The Balance Jigs are designed for ice fishing both on the lake and by the sea and are available in sizes from 4 to 12 cm. The largest models are absolutely safe when fishing for pike, while the smaller ones are suitable for perch, salmon fish, rainbow trout, trout and grayling. Sizes 1 and 2 are available with a long body and a triple hook: the first in the world, designed by Kalevi Kangas. The body material of the balance jigs is a mixture of metals.