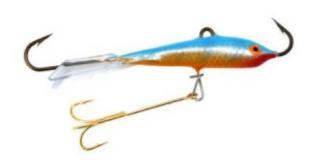

## Nils Master Jigger Balance Jig Vertical Lure 166 #2 7cm 10g

Legendary balance jig for ice fishing.

The Balance Jigs from Nils Master are legendary perch baits that work when ice fishing both from the ice and from a boat. The Balance Jigs are designed for ice fishing both on the lake and by the sea and are available in sizes from 4 to 12 cm. The largest models are absolutely safe when fishing for pike, while the smaller ones are suitable for perch, salmon fish, rainbow trout, trout and grayling. Sizes 1 and 2 are available with a long body and a triple hook: the first in the world, designed by Kalevi Kangas. The body material of the balance jigs is a mixture of metals.