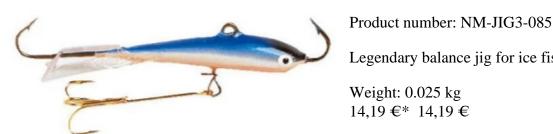

## Nils Master Jigger Balance Jig Vertical Lure 085 #3 8cm 25g

Legendary balance jig for ice fishing.

Weight: 0.025 kg 14,19 €\* 14,19 €

The Balance Jigs from Nils Master are legendary perch baits that work when ice fishing both from the ice and from a boat. The Balance Jigs are designed for ice fishing both on the lake and by the sea and are available in sizes from 4 to 12 cm. The largest models are absolutely safe when fishing for pike, while the smaller ones are suitable for perch, salmon fish, rainbow trout, trout and grayling. Sizes 1 and 2 are available with a long body and a triple hook: the first in the world, designed by Kalevi Kangas. The body material of the balance jigs is a mixture of metals.